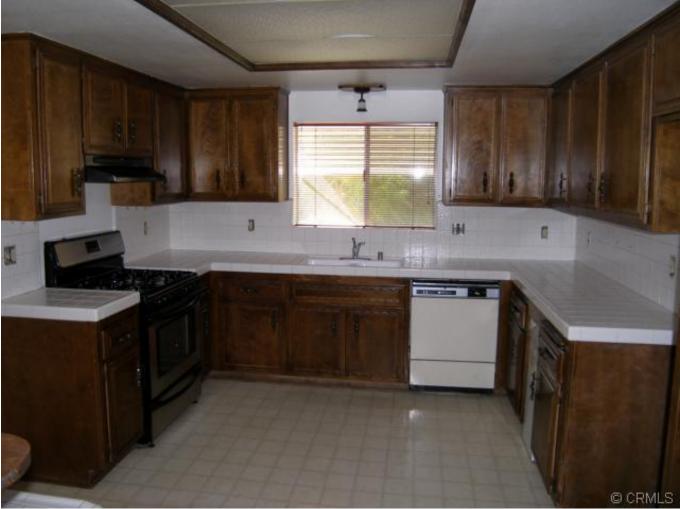

Front of house as is now

Back of house

Living room from 2 different angles

Family Room

View from front of house

2 of the bathrooms

2 of the bedrooms

## Kitchen

Our rehab will involve opening the family and living rooms together with one another and modernizing the kitchen and bathrooms with granite, adding some tile flooring and some laminate, adding recessed lighting, custom paint job, replacing old windows and sliding doors, replacing the heater, returning the 3 car garage back into a garage, repairing exterior steps, a new heater, exterior paint, landscaping, and an entire list of items attached. We will be attaining permits for anything requiring such. Details are adhered to to assure maximum return on investment.